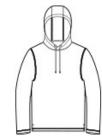

# Sport-Tek <sup>®</sup> PosiCharge <sup>®</sup> Tri-Blend Wicking Long Sleeve Hoodie ST406

This ultracomfortable long sleeve hoodie combines moisturewicking performance, unbeatable softness and PosiCharge technology to lock in color.

- Removable tag for comfort and relabeling
- 3-panel self-fabric hood and draw strings
- Open cuffs and hem
- Side vents