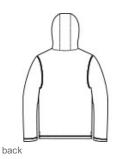

# Sport-Tek <sup>®</sup> PosiCharge <sup>®</sup> Tri-Blend Wicking Long Sleeve Hoodie ST406

This ultracomfortable long sleeve hoodie combines moisturewicking performance, unbeatable softness and PosiCharge technology to lock in color.

- Removable tag for comfort and relabeling
- 3-panel self-fabric hood and draw strings
- Open cuffs and hem
- Side vents