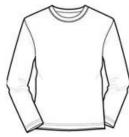

# Sport-Tek<sup>®</sup> Long Sleeve PosiCharge<sup>®</sup> Competitor™ Tee. ST350LS

Lightw eight, roomy and highly breathable, these moisturewicking, value-priced tees feature PosiCharge technology to lock in color and prevent logos from fading.

- 3.8-ounce, 100% polyester interlock with PosiCharge technology
- Removable tag for comfort and relabeling
- Set-in sleeves

Given the extreme heat required for sublimation, please consult with your decorator. It is highly recommended to sample test product by color before production.