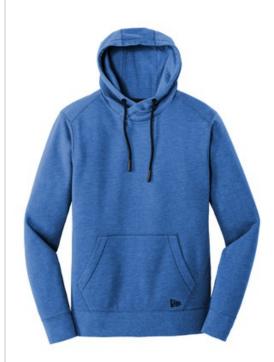

# New Era $^{\circledR}$ Tri-Blend Fleece Pullover Hoodie. NEA510

This midw eight hoodie is as comfortable in the stands as it is on the street.

- 7.1-ounce, 55/34/11 cotton/poly/rayon fleece
- Coverstitched seams
- 3-panel hood
- Crossover neck
- Heat transfer label for tag-free comfort
- Embossed New Era neck and shoulder taping
- Matte black grommets
- Hand-dipped, silicone-tipped draw cords
- Rolled-forw ard shoulders
- Front pouch pocket
- Embossed silicone New Era flag logo on pocket
- Rib knit cuffs and hem