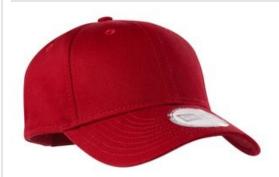

# Adjustable Structured Cap. NE200

A hook and loop adjustable strap means this cap offers a comfortably snug fit.

Fabric: 100% cottonStructure: Structured

Profile: Mid

Closure: Hook and loop

• 9FORTY FIT: Features a collegiate look with an adjustable closure, a contoured crown and precurved visor. Structured for stability with a classic cap shape.