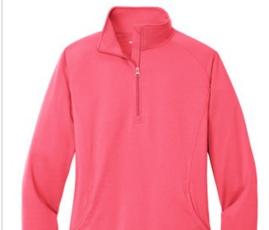

# Sport-Tek<sup>®</sup> Women's Sport-Wick<sup>®</sup> Stretch 1/4-Zip Pullover. LST850

An extremely flexible layer with a soft-brushed backing and moisture control for year-round comfort.

- 6.8-ounce,90/10 poly/spandex
- Tag-free label
- Smooth-faced
- Chin guard for additional comfort
- Cadet collar
- Taped neck
- Raglan sleeves
- Thumbholes to keep hands warm
- Front pouch pocket
- Open cuffs and hem