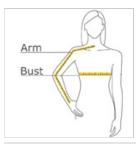

### HOW TO MEASURE

## BUST

Measure under the arm and around the fullest part of the bust with arms down, keeping tape horizontal.

#### ARM

Place hand on hip. Start at the center of the back of the neck and measure across the shoulder, to the elbow, and then down to the wrist.