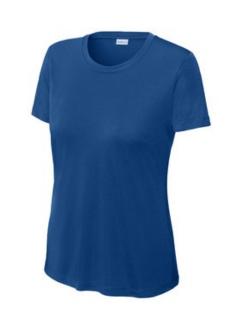

# Sport-Tek<sup>®</sup> Women's PosiCharge<sup>®</sup> Competitor™ Tee. LST350

Lightw eight, roomy and highly breathable, these moisturewicking, value-priced tees feature PosiCharge technology to lock in color and prevent logos from fading.

- 3.8-ounce, 100% polyester interlock with PosiCharge technology
- Removable tag for comfort and relabeling
- Set-in sleeves

Given the extreme heat required for sublimation, please consult with your decorator. It is highly recommended to sample test product by color before production. **CARE INSTRUCTIONS** 