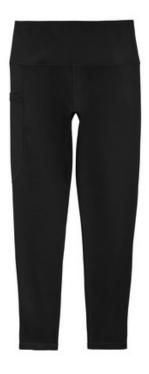

# Sport-Tek <sup>®</sup> Women's High Rise 7/8 Legging LPST891

This moisture-wicking legging has a higher rise and features an integrated pocket for cell phones, keys or small essentials.

- 8.3-ounce, 87/13 poly/spandex jersey
- Tag-free label
- Flatlock seams for comfort
- High rise
- Integrated cell phone pocket on right side
- 7/8 length