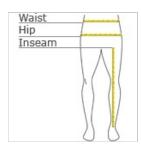

#### HOW TO MEASURE

#### WAIST

Measure around the smallest part of the natural waist.

## INSEAM

Measure a similar style pant that fits well and is the desired length. Measure from the crotch seam to the hem.

#### HIPS

With feet together, measure around the fullest part of hips, keep tape horizontal.