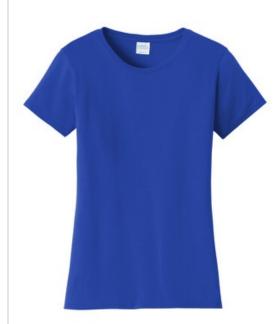

# Port & Company<sup>®</sup> Women's Fan Favorite Tee. LPC450

You'll be the biggest fan around of this 100% ring spun cotton

- 4.5-ounce, 100% ring spun cotton, 30 singles
- 90/10 cotton/poly (Athletic Heather)
- 50/50 cotton/poly (Dark Heather Grey)
- Ladies fashion fit
- Removable tag for comfort and relabeling