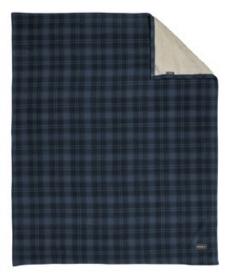

## Eddie Bauer<sup>®</sup> Woodland Blanket EB750

Rugged style meets soft warmth in this classic blanket that's ready for firesides and more.

- 18-ounce linear yard, 100% polyester microfleece bonded
- to 100% polyester high-pile fleece
- Fully hemmed
- Eddie Bauer logo w oven patch on bottom right corner
- Dimensions: 50" x 60"